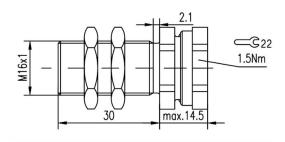

## **Mechanical Data**

Measurements WxHxD or Dia x D
Material
Mounting
M16x1x44.5
CuZn - Teflonized
thread M16x1